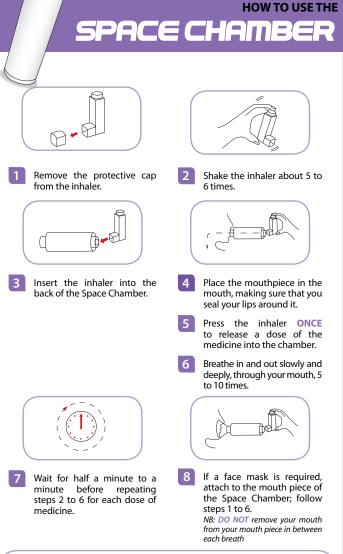

ALWAYS ASK YOUR DOCTOR OR NURSE FOR A DEMONSTRATION

This technique card, together with asthma teaching services carried out at our hospitals and clinics serve to teach the patients to employ the correct way to use their inhalers so as to have an effective treatment outcome.