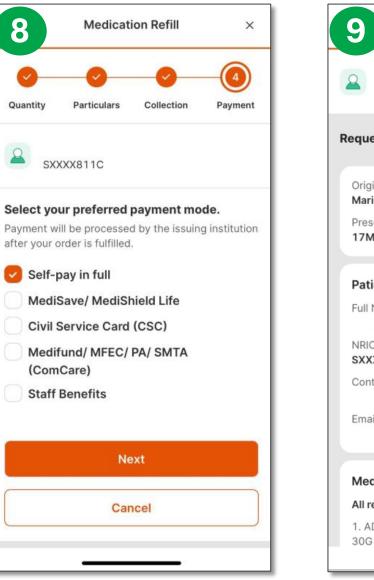

| 6 Medication Refill ×                                                       |  |  |
|-----------------------------------------------------------------------------|--|--|
| Quantity Particulars Collection Payment                                     |  |  |
| SXXXX811C                                                                   |  |  |
| Patient's Details                                                           |  |  |
| *Full Name (as per NRIC/FIN)                                                |  |  |
| *NRIC/FIN<br>SXXXX811C                                                      |  |  |
| <b>Contact Details</b><br>We may contact you to verify your request. Please |  |  |
| ensure the number provided is correct.                                      |  |  |
| *Contact Number (+65)<br>+65                                                |  |  |
| *Email Address<br>@GMAIL.COM                                                |  |  |
|                                                                             |  |  |