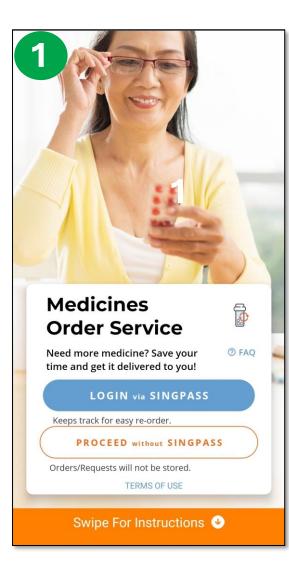

## STEPS TO ORDERING MEDICATION DELIVERY ONLINE (HealthBuddy)

| 2 Medication Refill                                                                                                                                                                                          | ×     |  |  |
|--------------------------------------------------------------------------------------------------------------------------------------------------------------------------------------------------------------|-------|--|--|
| Switc                                                                                                                                                                                                        | ch∨   |  |  |
| Select the institution which issued the prescription.<br>Some clinics/specialty centres are grouped by institutions. Find out more.<br>Please approach institutions directly if you need further assistance. |       |  |  |
| Polyclinics                                                                                                                                                                                                  |       |  |  |
| Select a polyclinic<br>Select a polyclinic to request your<br>medication.                                                                                                                                    | >     |  |  |
| Hospitals                                                                                                                                                                                                    |       |  |  |
| Changi General Hospital                                                                                                                                                                                      | >     |  |  |
| KK Women's and Children's Hospi                                                                                                                                                                              | tal > |  |  |
| Sengkang General Hospital                                                                                                                                                                                    | >     |  |  |
|                                                                                                                                                                                                              |       |  |  |