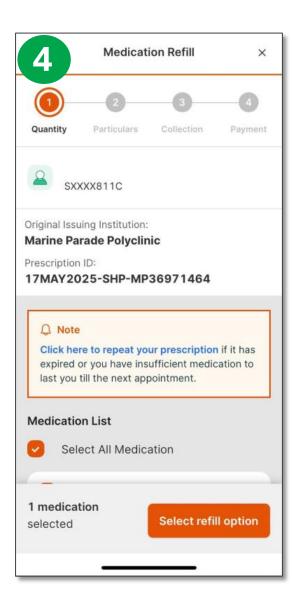

| 3     | Medication Refill        | ×        |
|-------|--------------------------|----------|
| 2     | SXXXX811C                | Switch 🗸 |
| ۹ ه   | Search for polyclinics   |          |
| Polyc | linics                   |          |
| %     | Bedok Polyclinic         | >        |
| %     | Bukit Merah Polyclinic   | >        |
| %     | Eunos Polyclinic         | >        |
| %     | Marine Parade Polyclinic | >        |
| %     | Outram Polyclinic        | >        |
| %     | Pasir Ris Polyclinic     | >        |
| %     | Punggol Polyclinic       | >        |
|       |                          |          |