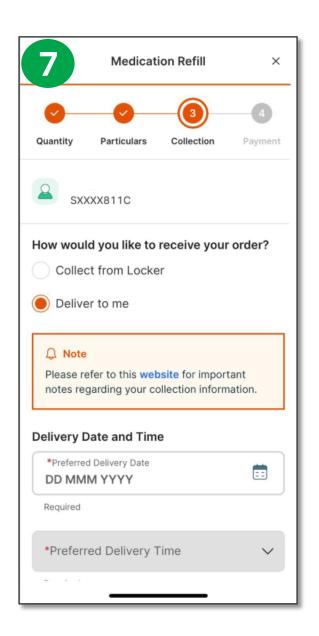

|  |  |
| SXXXX811C                                                                   |  |  |
| Patient's Details                                                           |  |  |
| *Full Name (as per NRIC/FIN)                                                |  |  |
| *NRIC/FIN<br>SXXXX811C                                                      |  |  |
| <b>Contact Details</b><br>We may contact you to verify your request. Please |  |  |
| ensure the number provided is correct.                                      |  |  |
| *Contact Number (+65)<br>+65                                                |  |  |
| *Email Address<br>@GMAIL.COM                                                |  |  |
|                                                                             |  |  |





| 9 Medication Refill                                                                                       | ×      |
|-----------------------------------------------------------------------------------------------------------|--------|
| SXXXX811C                                                                                                 |        |
| Request Summary                                                                                           |        |
| Original Issuing Institution:<br>Marine Parade Polyclinic<br>Prescription ID:<br>17MAY2025-SHP-MP36971464 |        |
| <b>Patient's Details</b><br>Full Name (as per NRIC/FIN):                                                  | Edit   |
| NRIC/FIN:<br>SXXXX811C<br>Contact Number (+65):