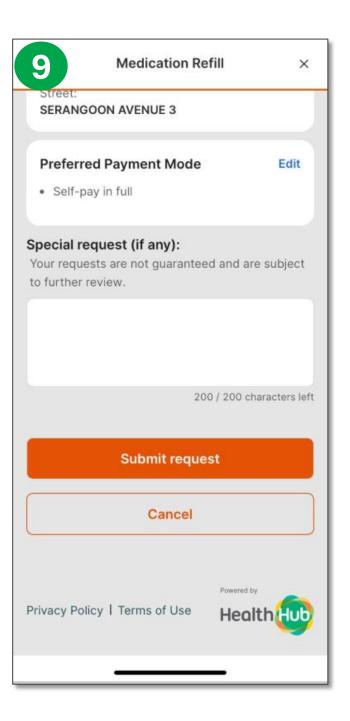

| 9 Medication Refill                                                                                       | ×      |
|-----------------------------------------------------------------------------------------------------------|--------|
| SXXXX811C                                                                                                 |        |
| Request Summary                                                                                           |        |
| Original Issuing Institution:<br>Marine Parade Polyclinic<br>Prescription ID:<br>17MAY2025-SHP-MP36971464 |        |
| <b>Patient's Details</b><br>Full Name (as per NRIC/FIN):                                                  | Edit   |
| NRIC/FIN:<br>SXXXX811C<br>Contact Number (+65):                                                           |        |
| Email Address:<br>@GMAIL.COM                                                                              |        |
| Medication Details                                                                                        | Edit   |
| All remaining balance<br>1. ADAPALENE 0.1% GEL<br>30G (DIFFERIN)                                          | 1 TUBE |

(Lower portion of Request Summary)