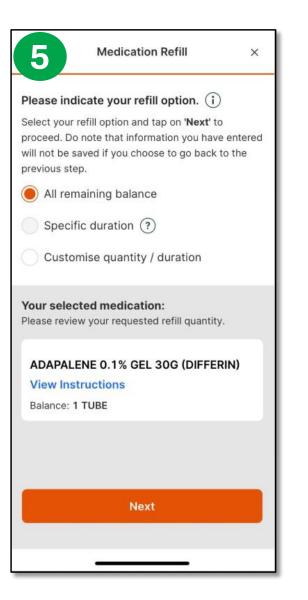

|       |  |  |

| 3     | Medication Refill        | ×        |
|-------|--------------------------|----------|
| 2     | SXXXX811C                | Switch 🗸 |
| ۹ ه   | Search for polyclinics   |          |
| Polyc | linics                   |          |
| %     | Bedok Polyclinic         | >        |
| %     | Bukit Merah Polyclinic   | >        |
| %     | Eunos Polyclinic         | >        |
| %     | Marine Parade Polyclinic | >        |
| %     | Outram Polyclinic        | >        |
| %     | Pasir Ris Polyclinic     | >        |
| %     | Punggol Polyclinic       | >        |
|       |                          |          |





| 6 Medication Refill ×                                                       |  |  |
|-----------------------------------------------------------------------------|--|--|
| Quantity Particulars Collection Payment                                     |  |  |
| SXXXX811C                                                                   |  |  |
| Patient's Details                                                           |  |  |
| *Full Name (as per NRIC/FIN)                                                |  |  |
| *NRIC/FIN<br>SXXXX811C                                                      |  |  |
| <b>Contact Details</b><br>We may contact you to verify your request. Please |  |  |
| ensure the number provided is correct.                                      |  |  |
| *Contact Number (+65)<